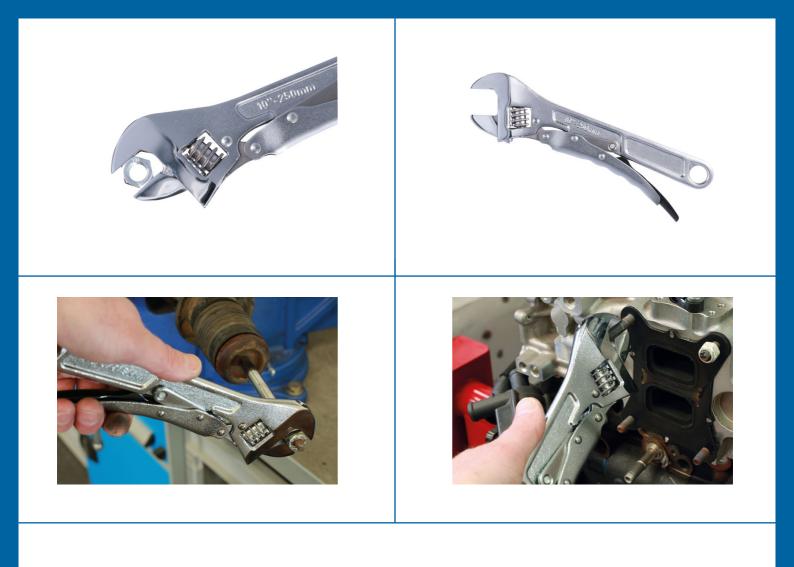

## Locking Adjustable Wrench 250mm

An adjustable wrench, 250mm in length, featuring a grip wrench style locking mechanism, that adjusts from 0-30mm. Squeezing the grip loads the parallel jaws and locks them into place, clamping around the fastener and providing a tighter grip than a standard adjustable wrench. Ideal for use on stubborn or rounded fasteners.

## **Additional Information**

- · Locking mechanism enables increased grip on fasteners.
- Length: 250mm (10").
- Range: 0 30mm.
- Manufactured from carbon steel, drop forged & heated treated, with a corrosion resistant finish.
- · Suitable for use on stubborn or rounded fixings.