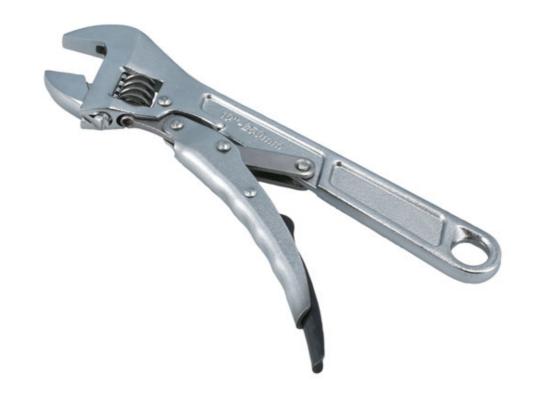

## Locking Adjustable Wrench 250mm

An adjustable wrench, 250mm in length, featuring a grip wrench style locking mechanism, that adjusts from 0-30mm. Squeezing the grip loads the parallel jaws and locks them into place, clamping around the fastener and providing a tighter grip than a standard adjustable wrench. Ideal for use on stubborn or rounded fasteners.

## **Additional Information**

- · Locking mechanism enables increased grip on fasteners.
- Length: 250mm (10").
- Range: 0 30mm.
- Manufactured from carbon steel, drop forged & heated treated, with a corrosion resistant finish.
- · Suitable for use on stubborn or rounded fixings.